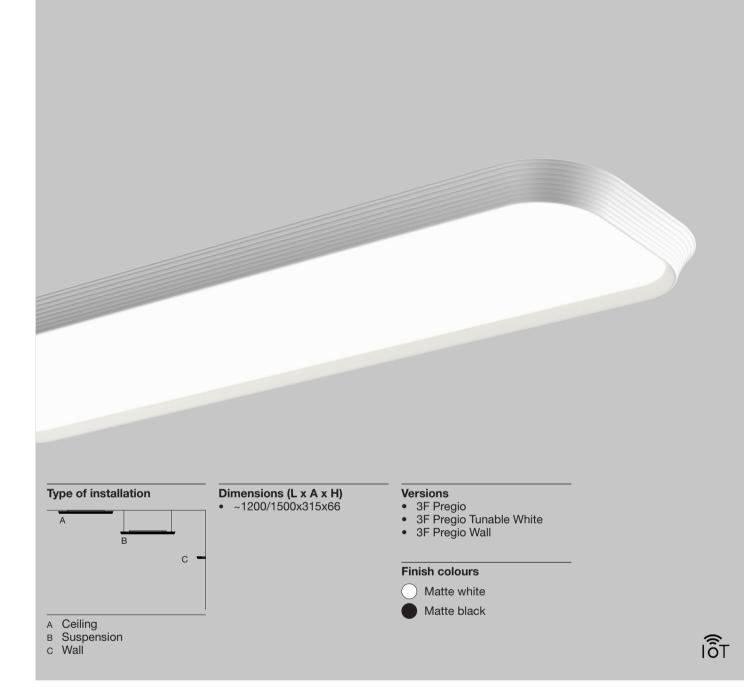

### Type of installation

#### A Ceiling

- Suspension В
- c Busbar

#### Dimensions (L x A x H) 600x400x100 600x800x100

# <sup>3F</sup> Pregio

A combination of elegance and functionality, a new standard for comfortable lighting with direct/indirect distribution for high comfort in professional environments.

3F Pregio emits a soft, enveloping light thanks to the combination of LED and microprismatic satinised screen for soft, glare-free illumination.

Its horizontal striped structure makes it unique and distinguishable, remaining discreet and elegant in any working environment.

/ Contacts