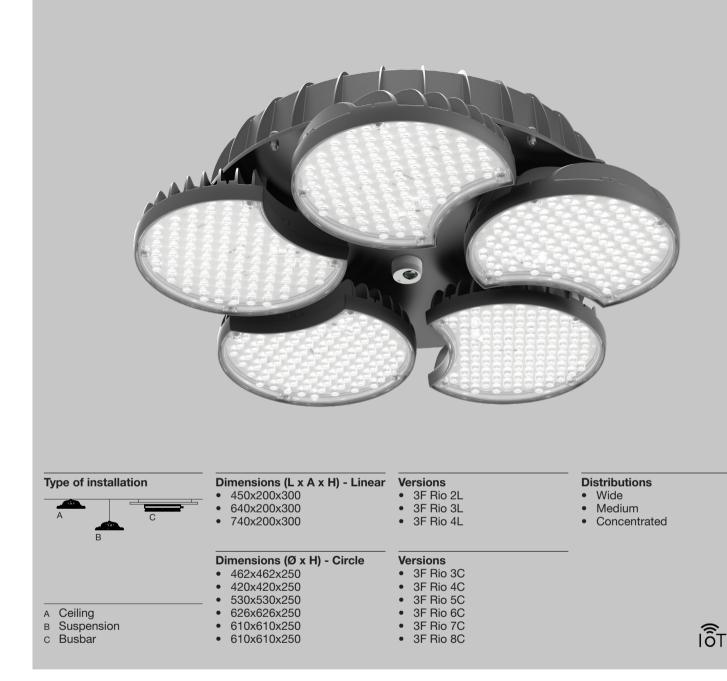

## <sup>3F</sup> Rio

The cutting-edge industrial product with modular light units in an innovative moonshaped design. Available in two configurations: circular from 3 to 8 modules, as well as linear options, also in HT version for high temperatures, for unrivalled flexibility. Each module is designed for optimal performance and durability. Thanks to its versatility and its luminous efficiency up to 190 lm/W, 3F Rio is suitable for a wide range of industrial applications, from manufacturing to logistics. Whether you need to maximise space with a circular layout or optimise workflow with a linear layout, 3F Rio is the ideal solution.

### Type of installation

#### A Ceiling

- Suspension В
- c Busbar

#### Dimensions (L x A x H) 600x400x100 600x800x100

### Distributions

- Wide
- Medium •
- Concentrated