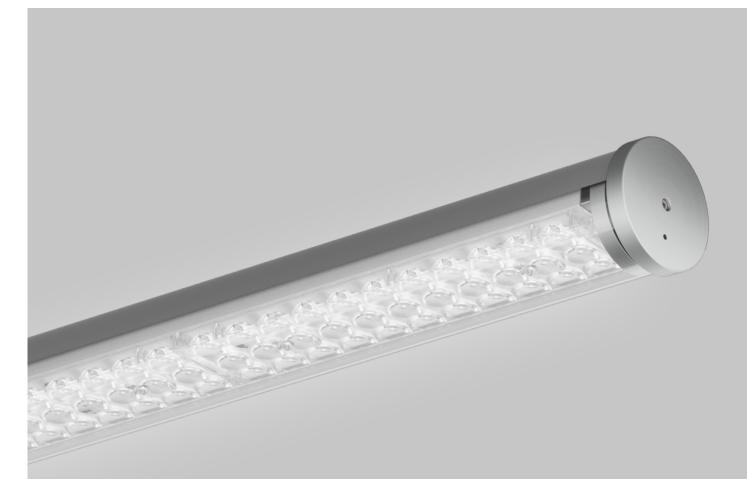

## <sup>3F</sup> Hal

3F Hal is the new product in the 3F Architectural line, designed in collaboration with [SCANDURRA].

This luminaire id designed for the working and retail world, containing different types of light: diffuse and spot and direct/indirect distribution. Inside, hidden, a spot source creates a beam of light on the screen, a mixture of light intensities with a technological heart, a novel combination reminiscent of a theatrical backstage, Bob Wilson's scenes and Kubrick-esque mystery technology.