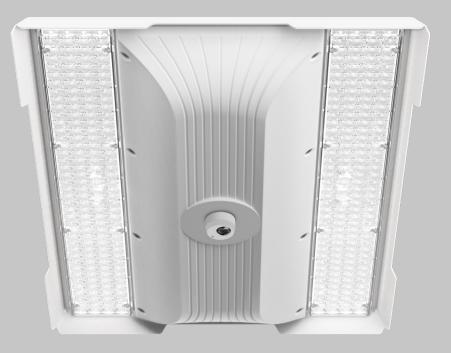

### Versions

- 3F Rover S
- 3F Rover D

The revolutionary industrial product for maximum strength and lightness.

Featuring a ribbed central cover that protects the drivers, splitting two linear lenses for uniform and optimal brightness. 3F Rover offers an unrivalled combination of durability and superior performance with a luminous efficiency up to 185 Im/W. Thanks to its innovative design, it is ideal for a wide range of industrial applications and warehouses. 3F Rover stands out for its reliability and versatility.