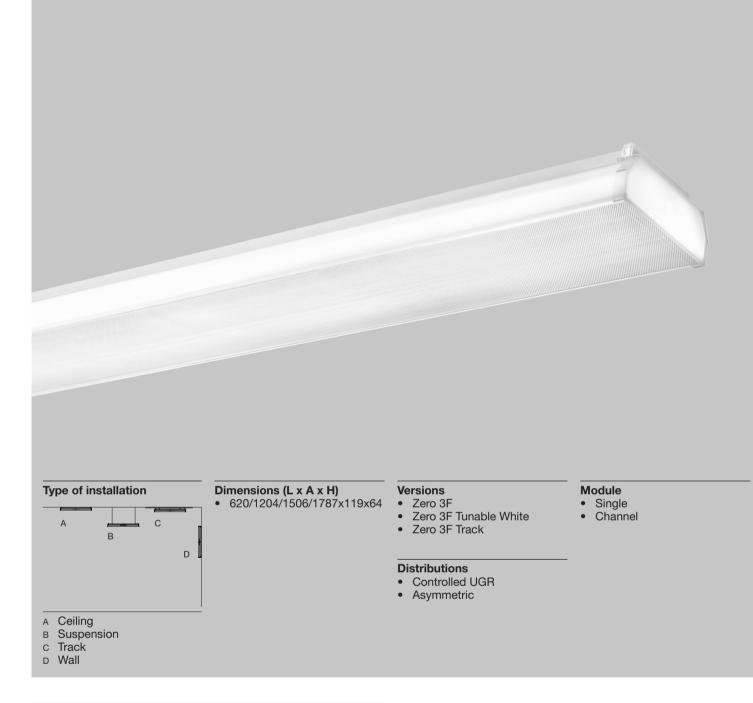

## Zero <sup>3F</sup>

In modern study and work spaces, the homogeneity of light is a fundamental element to reduce shadow areas and improve volume perception. Minimising the contrast between areas that are lit differently limits eye stress making the environment more comfortable.

Zero 3F was designed specifically to cope with visual tasks efficiently in task-areas, thanks to an increase in the surrounding and background areas. Light is distributed widely even on the walls to limit the "cave effect" and to enhance the furnishings and information present on vertical surfaces.