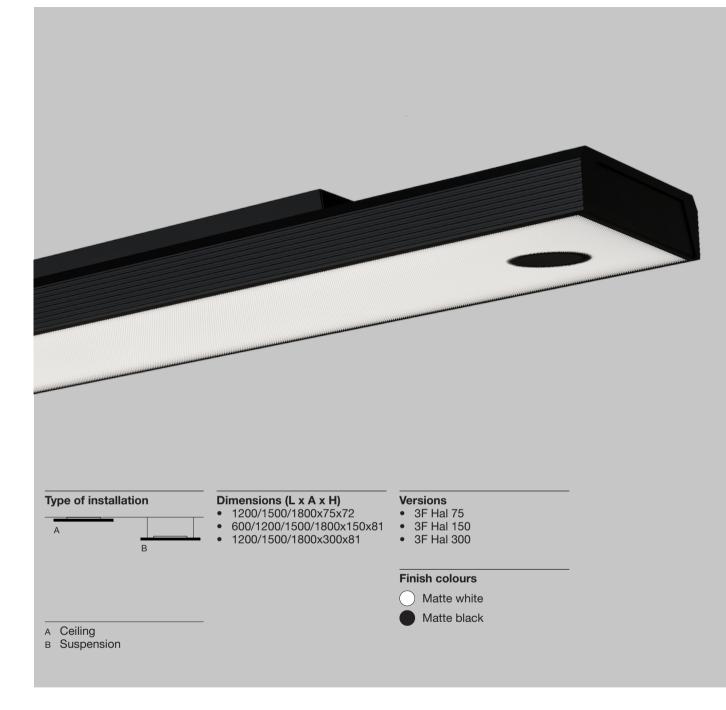

## <sup>3F</sup> Hal

3F Hal is the new product in the 3F Architectural line, designed in collaboration with [SCANDURRA].

This luminaire id designed for the working and retail world, containing different types of light: diffuse and spot and direct/indirect distribution. Inside, hidden, a spot source creates a beam of light on the screen, a mixture of light intensities with a technological heart, a novel combination reminiscent of a theatrical backstage, Bob Wilson's scenes and Kubrick-esque mystery technology.